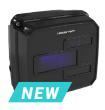

#### Leddar<sup>™</sup> d-tec Above-Ground Stop-Bar Detection System

The Leddar d-tec is a LiDAR-based stop-bar detection system offering advanced sensing capabilities for traffic light management, representing the perfect alternative to legacy induction loop detectors. The Leddar d-tec provides accurate and reliable detection of all types of traffic (vehicles, bicycles, motorcycles, pedestrians) in all weather and lighting conditions.