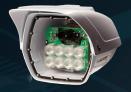

#### Leddar<sup>™</sup> d-tec Above-Ground Stop-Bar Detection System

The Leddar d-tec is a LiDAR-based stop-bar detection system offering advanced sensing capabilities for traffic light management, representing the perfect alternative to legacy induction loop detectors. The Leddar d-tec provides accurate and reliable detection of all types of traffic (vehicles, bicycles, motorcycles, pedestrians) in all weather and lighting conditions.