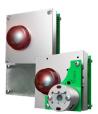

## Leddar<sup>™</sup> Pixell The Most Robust 3D LiDAR for Mobility Applications

Enables a comprehensive detection "cocoon" providing dependable object and vulnerable road user detection as well as exceptional robustness and durability. Designed from the ground up for operation in the harshest mobility environments, Leddar Pixell complies with demanding industry standards for resistance to shock, vibration and dust, delivering superior lifespan and reliability.

- Fanless IP67 enclosure
- · Best-in-class shock and vibration resistance
- Wide operating temperature range