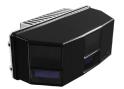

### Leddar<sup>™</sup> T16 Solid-State LiDAR Traffic Sensor

Packaged in a weatherproof housing, the powerful Leddar T16 Traffic Sensor is specifically designed for traffic management systems—from city to highway applications. It offers cost-efficient and highly accurate vehicle detection for various intelligent transportation system (ITS) applications, such as free-flow electronic tolling, traffic monitoring and law enforcement.