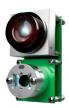

## Leddar<sup>™</sup> Pixell The Most Robust 3D LiDAR for Mobility Applications

Enables a comprehensive detection "cocoon" providing dependable object and vulnerable road user detection as well as exceptional robustness and durability. Designed from the ground up for operation in the harshest mobility environments, Leddar Pixell complies with demanding industry standards for resistance to shock, vibration and dust, delivering superior lifespan and reliability.